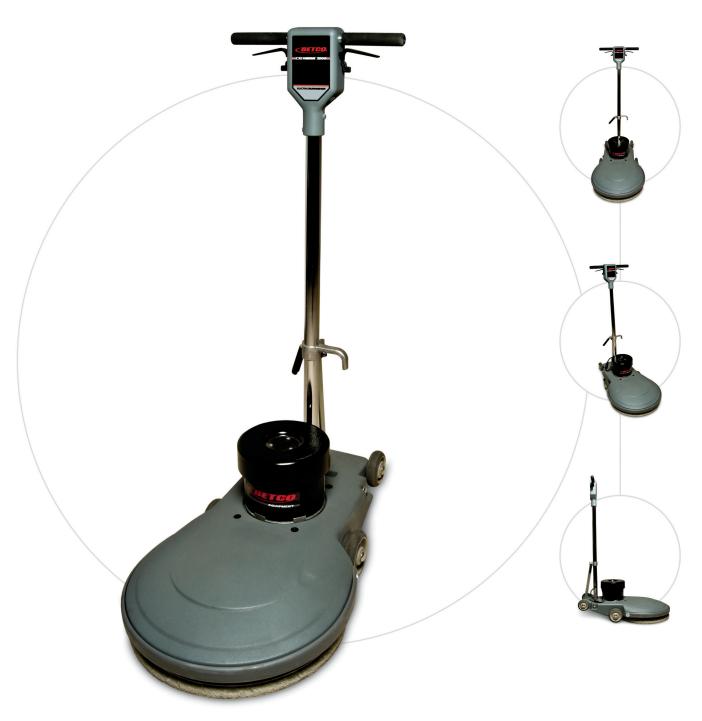

### CREWMAN™ 2000

20" 2000 RPM Electric Burnisher

Fully adjustible Handle

Easy to use controls

**Durable roto-mold construction** 

Crewman<sup>™</sup> electric burnishers provide the power and performance needed to maintain all types of high speed floor finishes. Built with high quality components, these machines offer rugged durability at a competitive price. Featuring precision balancing and a flexible pad driver, the Crewman delivers an even burnish every time.

#### #E83016-00 CREWMAN™ 2000 Technical Specifications

Burnish path: 20" Pad size: 20"

Motor: 1.5 hp, dc rectified Pad pressure: 15 - 20 lbs. Pad Speed: 2000 RPM Pad driver: Flexible Pad drive system: V-belt

Center Lock: Threaded

Noise level: 70 dB at operator 68 dB at 10 feet

**Volts: 110V** 

Power cord: 75' 14/3 gauge safety colored with hospital approved plug

Cord strain A: Yes

Handle: Fully adjustable, locks or floats

Handle grips: Anti-fatigue Safety lockout switch: Yes **Construction:** Polyethylene deck

Operating wheels: (2) - 5" non-marking Transport wheels: (2) - 4" non-marking

Length: 29" Width: 21" Height: 50" Weight: 67 lbs.