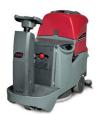

# CREWMAN<sup>™</sup> 2000

## 20" 2000 RPM Electric Burnisher

Built to deliver high performance results and years of reliable service.

### CREWMAN™ 2000

20" 2000 RPM Electric Burnisher

Fully adjustible Handle

Easy to use controls

**Durable roto-mold construction** 

Crewman<sup>™</sup> electric burnishers provide the power and performance needed to maintain all types of high speed floor finishes. Built with high quality components, these machines offer rugged durability at a competitive price. Featuring precision balancing and a flexible pad driver, the Crewman delivers an even burnish every time.