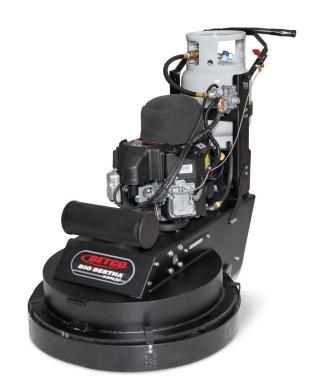

# **Bertha**<sup>™</sup> Stripping Machines

24 and 30-inch Propane Stripping Machines

Rugged powder coated steel construction

Powerful 17 HP motor that exceeds EPA/CARB emission requirements

3 counter rotating brushes allow for one pass stripping

# **Big & Lil Bertha**<sup>™</sup> Stripping Machines

Powerful. Versatile. Time Saving.

| SPECIFICATIONS                     | Lil Bertha <sup>™</sup>                                             | Big Bertha <sup>™</sup>                                             |
|------------------------------------|---------------------------------------------------------------------|---------------------------------------------------------------------|
| Productivity (sq. ft.)<br>Per Hour | 24,000                                                              | 30,000                                                              |
| Scrubbing Path:                    | 24 Inch                                                             | 30 Inch                                                             |
| Brush Size:                        | (3) 8 Inch                                                          | (3) 11 Inch                                                         |
| Brush Type:                        | Strata Grit                                                         | Strata Grit                                                         |
| Brush Drive Type:                  | Belt                                                                | Belt                                                                |
| Scrubbing Pressure:                | 150 Lbs.                                                            | 270 Lbs.                                                            |
| Brush Deck Speed:                  | 1422 RPM                                                            | 1600 RPM                                                            |
| Counter Rotating Brush Speed:      | 948 RPM                                                             | 1067 RPM                                                            |
| Engine:                            | 603cc Kawasaki V-Twin                                               | 603cc Kawasaki V-Twin                                               |
| Engine Speed:                      | 3600 RPM                                                            | 3600 RPM                                                            |
| Hour Meter:                        | Yes                                                                 | Yes                                                                 |
| Starting System:                   | 12 Volt battery                                                     | 12 Volt battery                                                     |
| Handle:                            | Adjustable Ergonomic                                                | Adjustable Ergonomic                                                |
| Handle Grips:                      | Anti-fatigue                                                        | Anti-fatigue                                                        |
| Machine Certifications:            | EPA / CARB                                                          | EPA / CARB                                                          |
| Tank:                              | Steel UL Approved                                                   | Steel UL Approved                                                   |
| Construction:                      | Powder coated steel frame                                           | Powder coated steel frame                                           |
| Machine Weight:                    | 320 lbs.                                                            | 410 lbs.                                                            |
| Machine Dimensions (L X W X H)     | 52 in x 26 in x 44 in                                               | 57 in x 33 in x 44 in                                               |
| Warranty:                          | 10/3/3 parts and labor. See full warranty policy additional details | 10/3/3 parts and labor. See full warranty policy additional details |