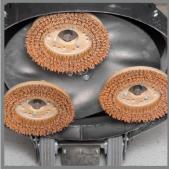

# **Bertha**<sup>™</sup> Stripping Machines

24 and 30-inch Propane Stripping Machines

Rugged powder coated steel construction

Powerful 17 HP motor that exceeds EPA/CARB emission requirements

3 counter rotating brushes allow for one pass stripping

#### One pass productivity - great for project work teams.

High down pressure with high RPM deck and counter-rotating brush speeds removes finish "like a hot knife through butter".

# **Big & Lil Bertha**<sup>™</sup> Stripping Machines

Powerful. Versatile. Time Saving.

| SPECIFICATIONS                     | Lil Bertha <sup>™</sup>                                             | Big Bertha <sup>™</sup>                                             |
|------------------------------------|---------------------------------------------------------------------|---------------------------------------------------------------------|
| Productivity (sq. ft.)<br>Per Hour | 24,000                                                              | 30,000                                                              |
| Scrubbing Path:                    | 24 Inch                                                             | 30 Inch                                                             |
| Brush Size:                        | (3) 8 Inch                                                          | (3) 11 Inch                                                         |
| Brush Type:                        | Strata Grit                                                         | Strata Grit                                                         |
| Brush Drive Type:                  | Belt                                                                | Belt                                                                |
| Scrubbing Pressure:                | 150 Lbs.                                                            | 270 Lbs.                                                            |
| Brush Deck Speed:                  | 1422 RPM                                                            | 1600 RPM                                                            |
| Counter Rotating Brush Speed:      | 948 RPM                                                             | 1067 RPM                                                            |
| Engine:                            | 603cc Kawasaki V-Twin                                               | 603cc Kawasaki V-Twin                                               |
| Engine Speed:                      | 3600 RPM                                                            | 3600 RPM                                                            |
| Hour Meter:                        | Yes                                                                 | Yes                                                                 |
| Starting System:                   | 12 Volt battery                                                     | 12 Volt battery                                                     |
| Handle:                            | Adjustable Ergonomic                                                | Adjustable Ergonomic                                                |
| Handle Grips:                      | Anti-fatigue                                                        | Anti-fatigue                                                        |
| Machine Certifications:            | EPA / CARB                                                          | EPA / CARB                                                          |
| Tank:                              | Steel UL Approved                                                   | Steel UL Approved                                                   |
| Construction:                      | Powder coated steel frame                                           | Powder coated steel frame                                           |
| Machine Weight:                    | 320 lbs.                                                            | 410 lbs.                                                            |
| Machine Dimensions (L X W X H)     | 52 in x 26 in x 44 in                                               | 57 in x 33 in x 44 in                                               |
| Warranty:                          | 10/3/3 parts and labor. See full warranty policy additional details | 10/3/3 parts and labor. See full warranty policy additional details |