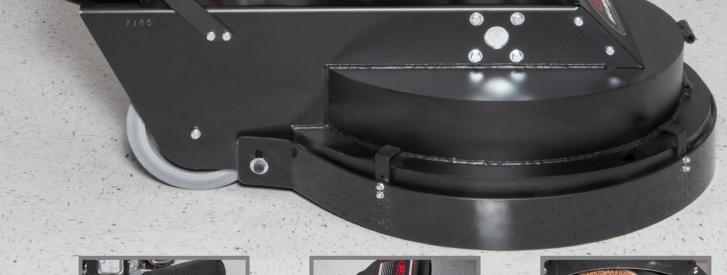

# **Bertha**<sup>™</sup> Stripping Machines

24 and 30-inch Propane Stripping Machines

Rugged powder coated steel construction

Powerful 17 HP motor that exceeds EPA/CARB emission requirements

3 counter rotating brushes allow for one pass stripping

# **Big & Lil Bertha**<sup>™</sup> Stripping Machines

Powerful. Versatile. Time Saving.

| SPECIFICATIONS                     | Lil Bertha <sup>™</sup>                                             | Big Bertha <sup>™</sup>                                             |
|------------------------------------|---------------------------------------------------------------------|---------------------------------------------------------------------|
| Productivity (sq. ft.)<br>Per Hour | 24,000                                                              | 30,000                                                              |
| Scrubbing Path:                    | 24 Inch                                                             | 30 Inch                                                             |
| Brush Size:                        | (3) 8 Inch                                                          | (3) 11 Inch                                                         |
| Brush Type:                        | Strata Grit                                                         | Strata Grit                                                         |
| Brush Drive Type:                  | Belt                                                                | Belt                                                                |
| Scrubbing Pressure:                | 150 Lbs.                                                            | 270 Lbs.                                                            |
| Brush Deck Speed:                  | 1422 RPM                                                            | 1600 RPM                                                            |
| Counter Rotating Brush Speed:      | 948 RPM                                                             | 1067 RPM                                                            |
| Engine:                            | 603cc Kawasaki V-Twin                                               | 603cc Kawasaki V-Twin                                               |
| Engine Speed:                      | 3600 RPM                                                            | 3600 RPM                                                            |
| Hour Meter:                        | Yes                                                                 | Yes                                                                 |
| Starting System:                   | 12 Volt battery                                                     | 12 Volt battery                                                     |
| Handle:                            | Adjustable Ergonomic                                                | Adjustable Ergonomic                                                |
| Handle Grips:                      | Anti-fatigue                                                        | Anti-fatigue                                                        |
| Machine Certifications:            | EPA / CARB                                                          | EPA / CARB                                                          |
| Tank:                              | Steel UL Approved                                                   | Steel UL Approved                                                   |
| Construction:                      | Powder coated steel frame                                           | Powder coated steel frame                                           |
| Machine Weight:                    | 320 lbs.                                                            | 410 lbs.                                                            |
| Machine Dimensions (L X W X H)     | 52 in x 26 in x 44 in                                               | 57 in x 33 in x 44 in                                               |
| Warranty:                          | 10/3/3 parts and labor. See full warranty policy additional details | 10/3/3 parts and labor. See full warranty policy additional details |